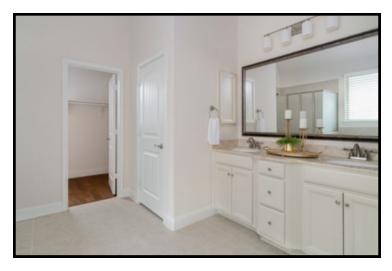

- Private Master Suite has Vaulted Ceiling and Ceiling Fan
- Spa-Like Master Bath with Stone Countertops, Soaker Tub, Framed Mirror and Separate Shower
- Secondary Bedroom offers Built-In Murphy Bed with Shelving and Walk-In Closet
- Full Bathroom for Guests has Stand-Up Shower and Stone Countertops
- Utility Room with Built-In Cabinets and Sink
- Covered Back Patio with Built-In Natural Gas Line opens to Grassy Yard with Iron Fencing
- 2 Car Oversized Rear Garage with Epoxy Floors
- Kitchen Fridge, Garage Fridge, Washer and Dryer Convey
- Condo Association Dues Include: All Exterior Repairs, Foundation, Roof, Gutters, Trim, Windows, Irrigation System Maintenance and Water Bill for Lawn