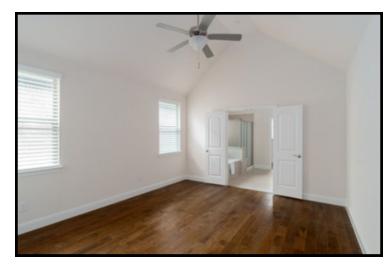

- Private Master Suite has Vaulted Ceiling and Ceiling Fan
- Spa-Like Master Bath with Stone Countertops, Soaker Tub, Framed Mirror and Separate Shower
- Secondary Bedroom offers Built-In Murphy Bed with Shelving and Walk-In Closet
- Full Bathroom for Guests has Stand-Up Shower and Stone Countertops
- Utility Room with Built-In Cabinets and Sink
- Covered Back Patio with Built-In Natural Gas Line opens to Grassy Yard with Iron Fencing
- 2 Car Oversized Rear Garage with Epoxy Floors
- Kitchen Fridge, Garage Fridge, Washer and Dryer Convey
- Condo Association Dues Include: All Exterior Repairs, Foundation, Roof, Gutters, Trim, Windows, Irrigation System Maintenance and Water Bill for Lawn