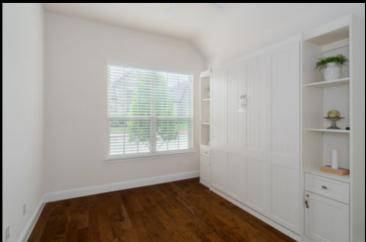

- Private Master Suite has Vaulted Ceiling and Ceiling Fan
- Spa-Like Master Bath with Stone Countertops, Soaker Tub, Framed Mirror and Separate Shower
- Secondary Bedroom offers Built-In Murphy Bed with Shelving and Walk-In Closet
- Full Bathroom for Guests has Stand-Up Shower and Stone Countertops
- Utility Room with Built-In Cabinets and Sink
- Covered Back Patio with Built-In Natural Gas Line opens to Grassy Yard with Iron Fencing
- 2 Car Oversized Rear Garage with Epoxy Floors
- Kitchen Fridge, Garage Fridge, Washer and Dryer Convey
- Condo Association Dues Include: All Exterior Repairs, Foundation, Roof, Gutters, Trim, Windows, Irrigation System Maintenance and Water Bill for Lawn